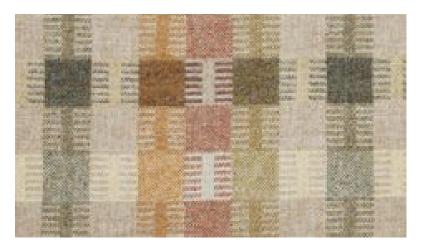

# Project Material Palette

 Monochromatic scheme utilises different shades of the same colour