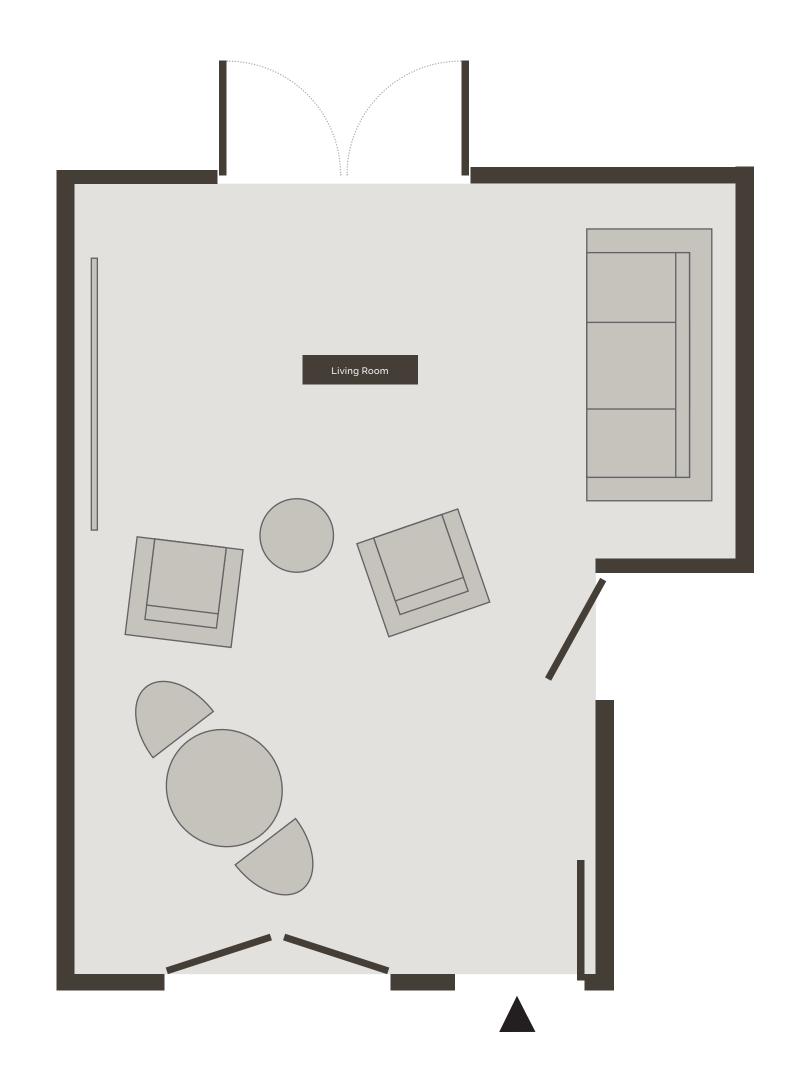

### Existing Living Space

The design is for a living room in a 3-storey terraced house. The area is spacious but cold and lacking natural light. The living room is accessed via a door directly through a straight corridor from the main entrance and is sandwiched in between the kitchen and a rear garden extension. The use of the rear extension is yet to be defined but the resident intends to frequently host guests and provide a multifunctional space. The main living room needs to be cosy and feel warm when home alone but also welcoming to guests with a defined space for 1-1 coffee meetings at a small table. The space needs to remain flexible for potential change of use and needs in the near future.

### Design requirements

- Small table with chairs in defined space
- Lighting solutions to address lack of natural light
- New furniture
- No heavy structural work but appetite for light superficial interventions
- Colourful scheme
- "Minimal" and "Clean" quality design
- Budget undefined