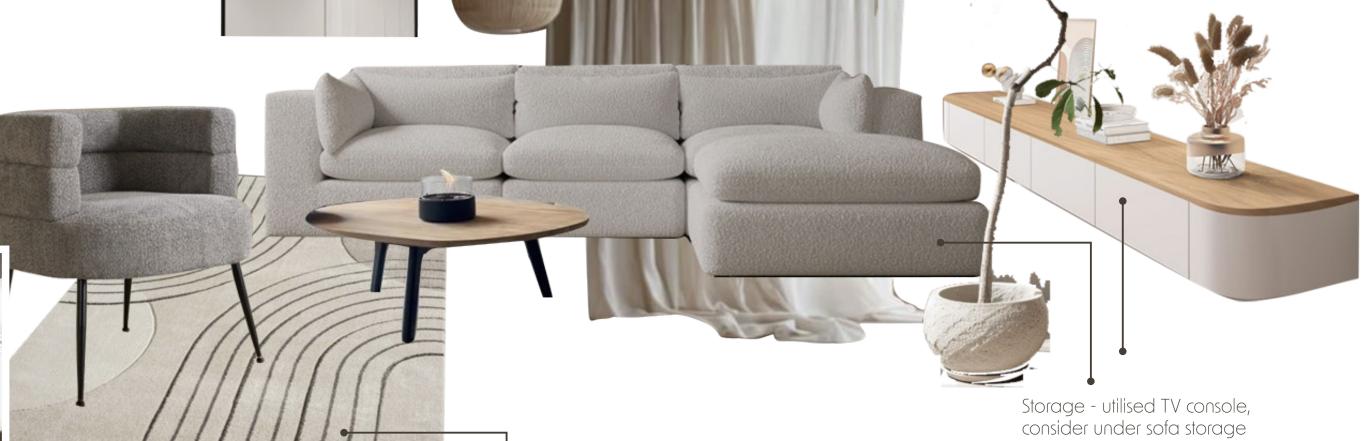

### Living Space Layout Lab

- The room has been zoned into three sections; living, dining/meeting and entrance way
- A large rug is used to anchor the living area space.
- Purchasing a second sofa closes the lving zone more definitively without placing a wall and hard furniture.
- The TV is complimented with a solid console furniture piece. Ensure the rug runs underneath the front legs at a mnimum
- As there is no real entry way from the front entrance door to the living room, a small low level table is used to simultaneously zone of the dining area and extend the corridor into the living room, providing a landing zone for dropping keys etc.
- Purhcasing a dining table creates a flexible space that can be used for both hosting guests, wokring from a laptop and for dinner time.
- Consider wall length drapery on the conservatory door side to have flexibility of openess and closedness to the conservatory space.

### Living Space Room Revamp

- Barn style sliding door installation to kitchen
- Built out TV console for recessed TV and electric/faux fireplace
- Feature slat wood wall and dining area
- Additional sofa to define space
- Flexible, less permanent space
- Decorative shelving in corner behind sofa
- Formal dining/meeting area
- Replacement of door to extension