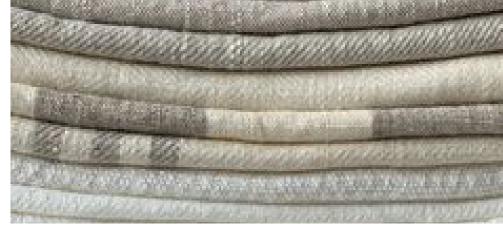

# Project Material Palette

 Monochromatic scheme utilises different shades of the same colour