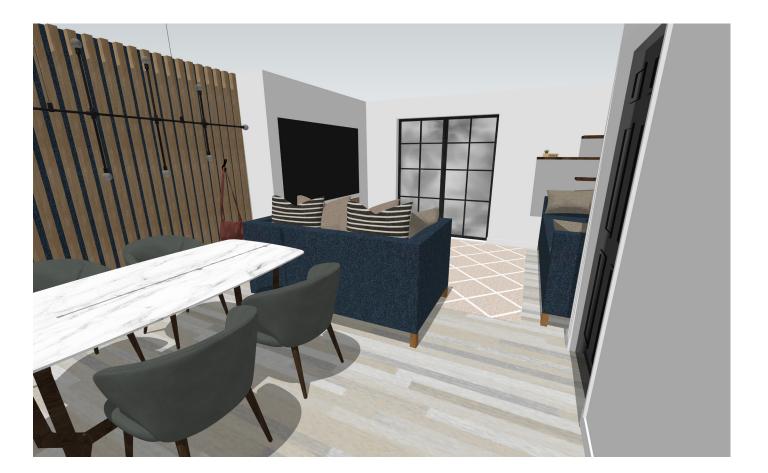

### Project Brief

### Living Space Room Revamp

- Barn style sliding door installation to kitchen
- Built out TV console for recessed TV and electric/faux fireplace
- Feature slat wood wall and dining area
- Additional sofa to define space
- Flexible, less permanent space
- Decorative shelving in corner behind sofa
- Formal dining/meeting area
- Replacement of door to extension