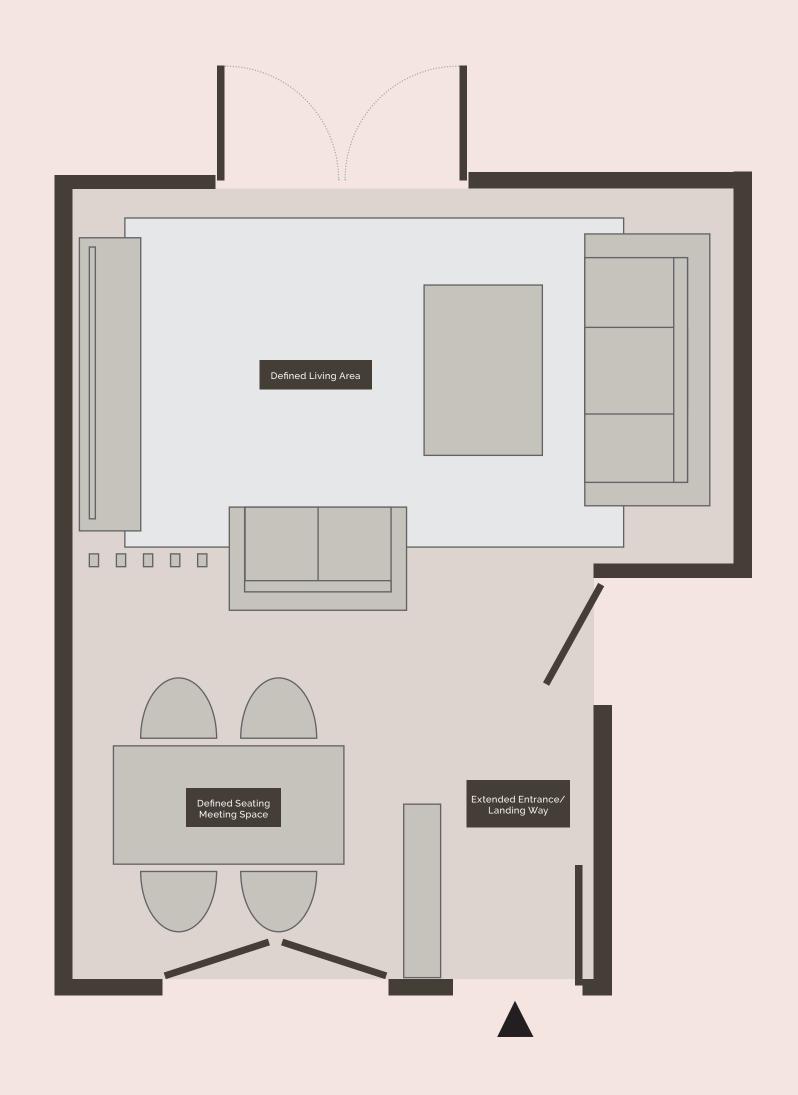

### Project Brief

### Living Space Room Revamp

- Barn style sliding door installation to kitchen
- Built out TV console for recessed TV and electric/faux fireplace
- Feature slat wood wall and dining area
- Additional sofa to define space
- Flexible, less permanent space
- Decorative shelving in corner behind sofa
- Formal dining/meeting area
- Replacement of door to extension