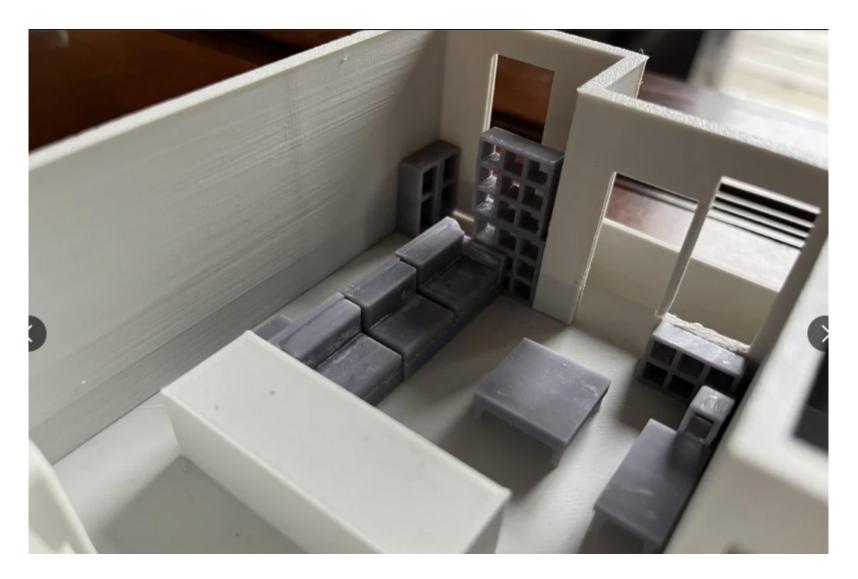

### Project Brief

### Living Space Room Revamp

- Barn style sliding door installation to kitchen
- Built out TV console for recessed TV and electric/faux fireplace
- Feature slat wood wall and dining area
- Additional sofa to define space
- Flexible, less permanent space
- Decorative shelving in corner behind sofa
- Formal dining/meeting area
- Replacement of door to extension