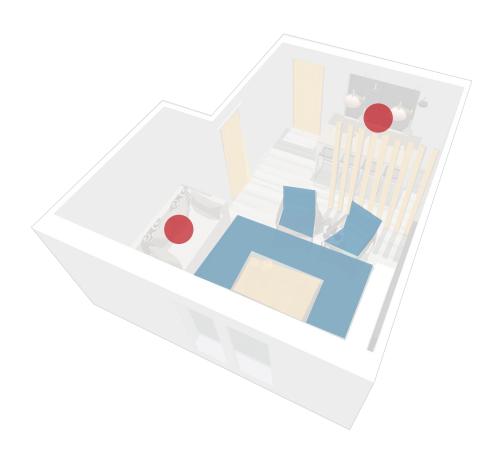

### Project Brief

### Living Space Layout Lab

- The room has been zoned into three sections; living, dining/meeting and entrance way
- A large rug is used to anchor the living area space.
- Purchasing a second sofa closes the lving zone more definitively without placing a wall and hard furniture.
- The TV is complimented with a solid console furniture piece. Ensure the rug runs underneath the front legs at a mnimum
- As there is no real entry way from the front entrance door to the living room, a small low level table is used to simultaneously zone of the dining area and extend the corridor into the living room, providing a landing zone for dropping keys etc.
- Purhcasing a dining table creates a flexible space that can be used for both hosting guests, wokring from a laptop and for dinner time.
- Consider wall length drapery on the conservatory door side to have flexibility of openess and closedness to the conservatory space.