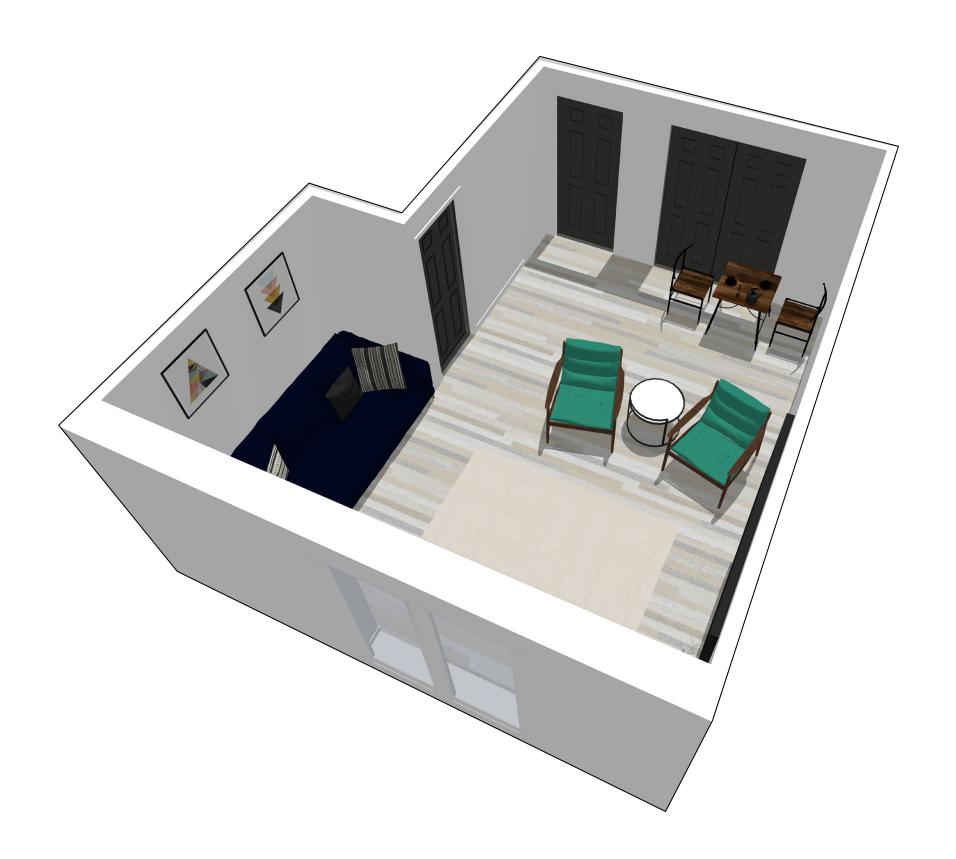

### Project Brief

### Living Space Layout Lab

- The room has been zoned into three sections; living, dining/meeting and entrance way
- A large rug is used to anchor the living area space.
- Purchasing a second sofa closes the lving zone more definitively without placing a wall and hard furniture.
- The TV is complimented with a solid console furniture piece. Ensure the rug runs underneath the front legs at a mnimum
- As there is no real entry way from the front entrance door to the living room, a small low level table is used to simultaneously zone of the dining area and extend the corridor into the living room, providing a landing zone for dropping keys etc.
- Purhcasing a dining table creates a flexible space that can be used for both hosting guests, wokring from a laptop and for dinner time.
- Consider wall length drapery on the conservatory door side to have flexibility of openess and closedness to the conservatory space.