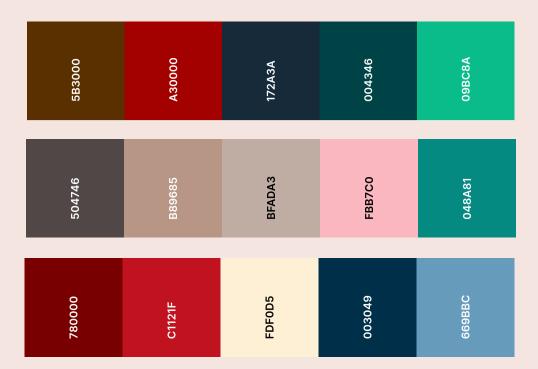

### Colour Palette

### Design Style [Complimentary]

 Monochromatic scheme utilises different shades of the same colour