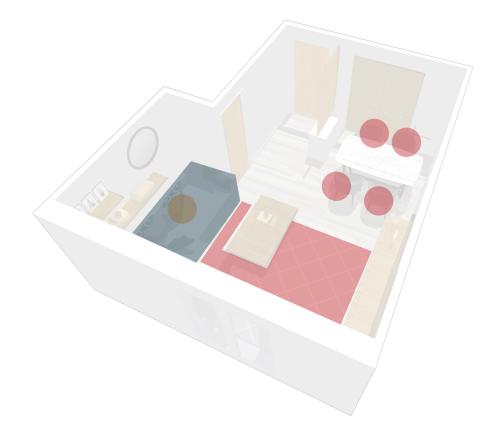

### Living Space Room Revamp

- Barn style sliding door installation to kitchen
- Built out TV console for recessed TV and electric/faux fireplace
- Feature slat wood wall and dining area
- Additional sofa to define space
- Flexible, less permanent space
- Decorative shelving in corner behind sofa
- Formal dining/meeting area
- Replacement of door to extension