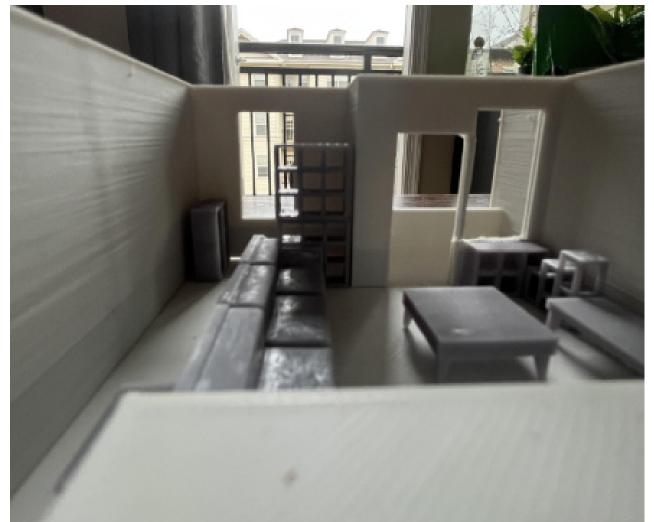

### Project Brief

### Living Space Room Revamp

- Barn style sliding door installation to kitchen
- Built out TV console for recessed TV and electric/faux fireplace
- Feature slat wood wall and dining area
- Additional sofa to define space
- Flexible, less permanent space
- Decorative shelving in corner behind sofa
- Formal dining/meeting area
- Replacement of door to extension