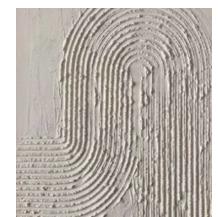

### Living Space Room Revamp

- Barn style sliding door installation to kitchen
- Built out TV console for recessed TV and electric/faux fireplace
- Feature slat wood wall and dining area
- Additional sofa to define space
- Flexible, less permanent space
- Decorative shelving in corner behind sofa
- Formal dining/meeting area
- Replacement of door to extension