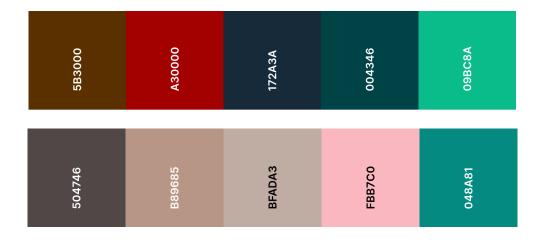

### Colour Palette

### Design Style [Complimentary]

 Monochromatic scheme utilises different shades of the same colour