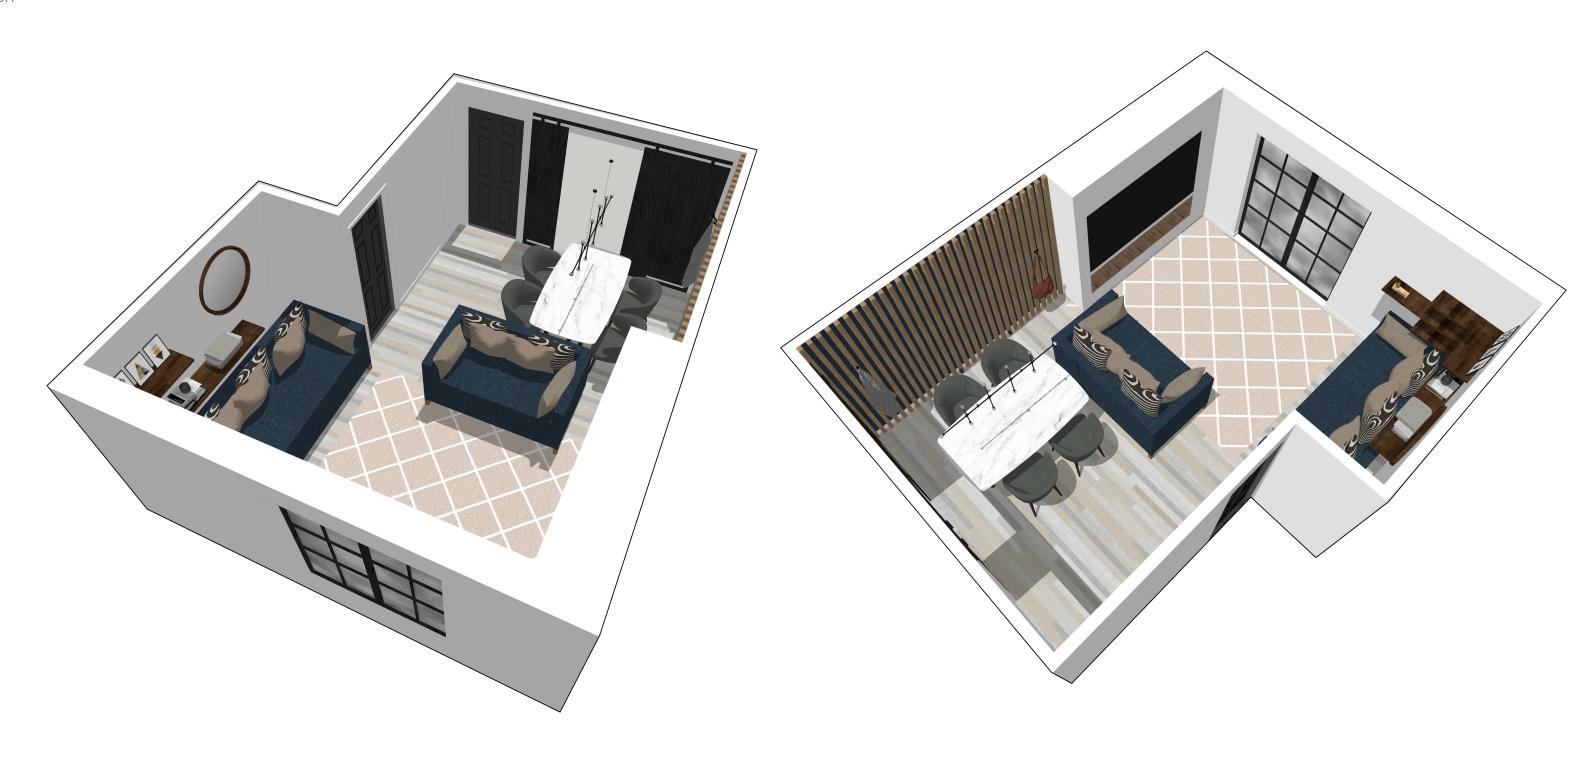

### Project Brief

### Living Space Room Revamp

- Barn style sliding door installation to kitchen
- Built out TV console for recessed TV and electric/faux fireplace
- Feature slat wood wall and dining area
- Additional sofa to define space
- Flexible, less permanent space
- Decorative shelving in corner behind sofa
- Formal dining/meeting area
- Replacement of door to extension