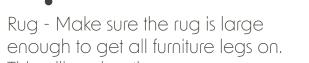

### Living Space Layout Lab

- The room has been zoned into three sections; living, dining/meeting and entrance way
- A large rug is used to anchor the living area space.
- Purchasing a second sofa closes the lving zone more definitively without placing a wall and hard furniture.
- The TV is complimented with a solid console furniture piece. Ensure the rug runs underneath the front legs at a mnimum
- As there is no real entry way from the front entrance door to the living room, a small low level table is used to simultaneously zone of the dining area and extend the corridor into the living room, providing a landing zone for dropping keys etc.
- Purhcasing a dining table creates a flexible space that can be used for both hosting guests, wokring from a laptop and for dinner time.
- Consider wall length drapery on the conservatory door side to have flexibility of openess and closedness to the conservatory space.