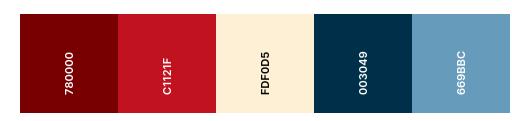

### Colour Palette

### Design Style [Complimentary]

 Monochromatic scheme utilises different shades of the same colour