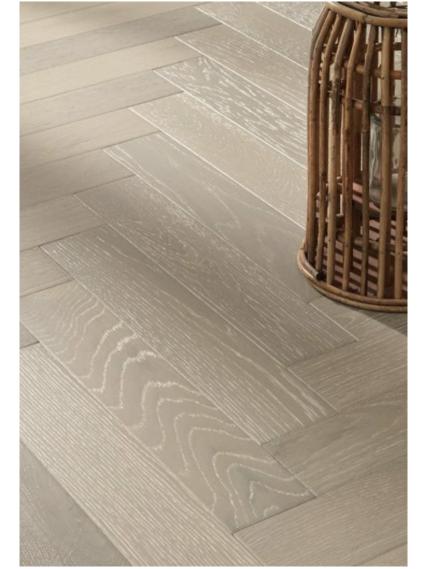

# Project Material Palette

 Monochromatic scheme utilises different shades of the same colour