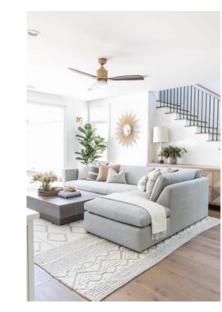

### Living Space Layout Lab

- The room has been zoned into three sections; living, dining/meeting and entrance way
- A large rug is used to anchor the living area space.
- Purchasing a second sofa closes the lving zone more definitively without placing a wall and hard furniture.
- The TV is complimented with a solid console furniture piece. Ensure the rug runs underneath the front legs at a mnimum
- As there is no real entry way from the front entrance door to the living room, a small low level table is used to simultaneously zone of the dining area and extend the corridor into the living room, providing a landing zone for dropping keys etc.
- Purhcasing a dining table creates a flexible space that can be used for both hosting guests, wokring from a laptop and for dinner time.
- Consider wall length drapery on the conservatory door side to have flexibility of openess and closedness to the conservatory space.

### Living Space Room Revamp

- Barn style sliding door installation to kitchen
- Built out TV console for recessed TV and electric/faux fireplace
- Feature slat wood wall and dining area
- Additional sofa to define space
- Flexible, less permanent space
- Decorative shelving in corner behind sofa
- Formal dining/meeting area
- Replacement of door to extension