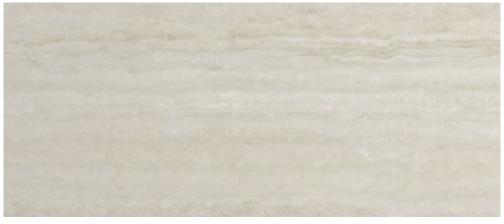

# Project Material Palette

 Monochromatic scheme utilises different shades of the same colour