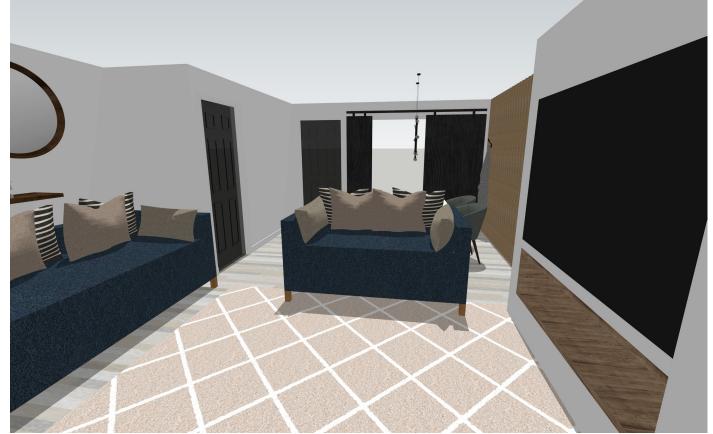

### Project Brief

### Living Space Layout Lab

- The room has been zoned into three sections; living, dining/meeting and entrance way
- A large rug is used to anchor the living area space.
- Purchasing a second sofa closes the lving zone more definitively without placing a wall and hard furniture.
- The TV is complimented with a solid console furniture piece. Ensure the rug runs underneath the front legs at a mnimum
- As there is no real entry way from the front entrance door to the living room, a small low level table is used to simultaneously zone of the dining area and extend the corridor into the living room, providing a landing zone for dropping keys etc.
- Purhcasing a dining table creates a flexible space that can be used for both hosting guests, wokring from a laptop and for dinner time.
- Consider wall length drapery on the conservatory door side to have flexibility of openess and closedness to the conservatory space.