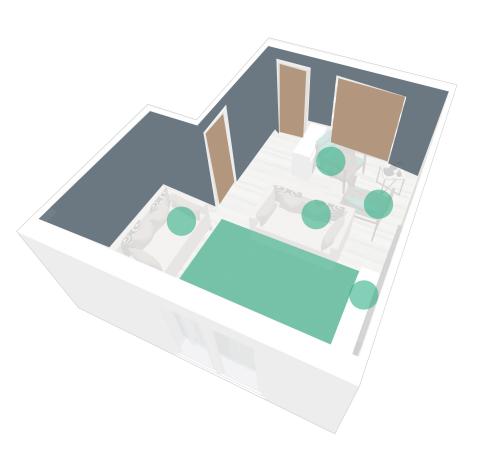

### Living Space Layout Lab

- The room has been zoned into three sections; living, dining/meeting and entrance way
- A large rug is used to anchor the living area space.
- Purchasing a second sofa closes the lving zone more definitively without placing a wall and hard furniture.
- The TV is complimented with a solid console furniture piece. Ensure the rug runs underneath the front legs at a mnimum
- As there is no real entry way from the front entrance door to the living room, a small low level table is used to simultaneously zone of the dining area and extend the corridor into the living room, providing a landing zone for dropping keys etc.
- Purhcasing a dining table creates a flexible space that can be used for both hosting guests, wokring from a laptop and for dinner time.
- Consider wall length drapery on the conservatory door side to have flexibility of openess and closedness to the conservatory space.