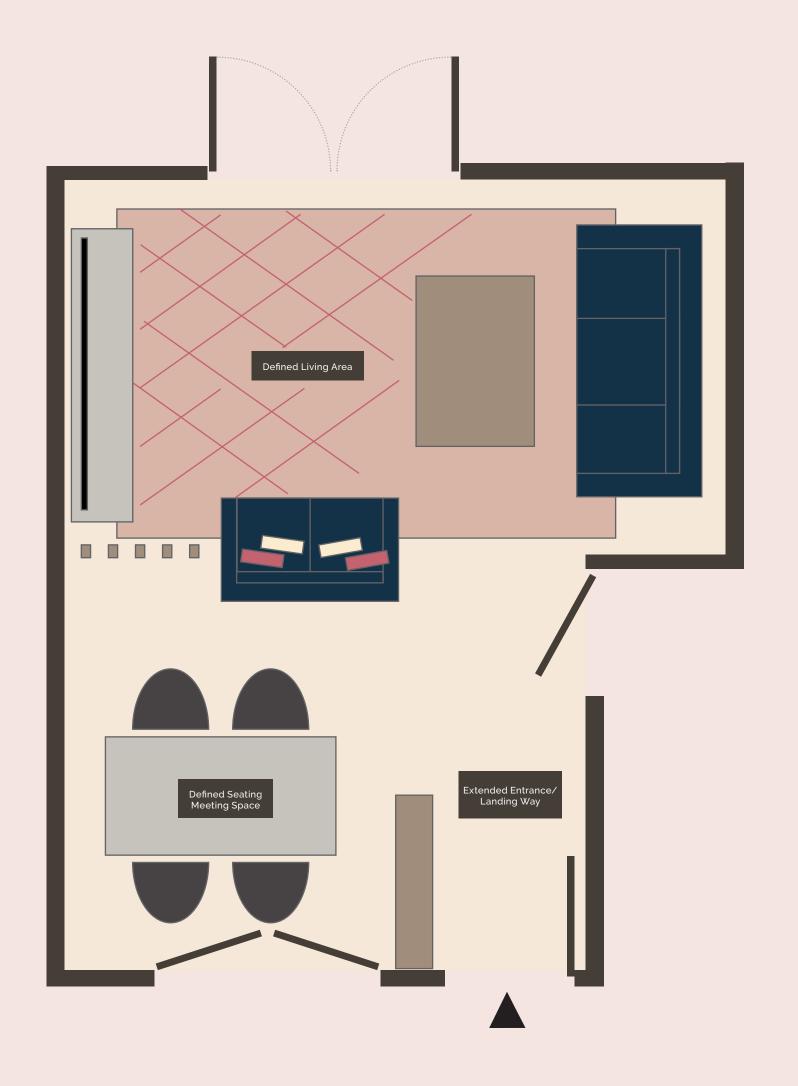

### Project Brief

### Living Space Layout Lab

- The room has been zoned into three sections; living, dining/meeting and entrance way
- A large rug is used to anchor the living area space.
- Purchasing a second sofa closes the lving zone more definitively without placing a wall and hard furniture.
- The TV is complimented with a solid console furniture piece. Ensure the rug runs underneath the front legs at a mnimum
- As there is no real entry way from the front entrance door to the living room, a small low level table is used to simultaneously zone of the dining area and extend the corridor into the living room, providing a landing zone for dropping keys etc.
- Purhcasing a dining table creates a flexible space that can be used for both hosting guests, wokring from a laptop and for dinner time.
- Consider wall length drapery on the conservatory door side to have flexibility of openess and closedness to the conservatory space.