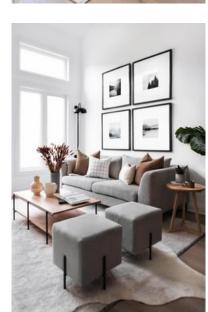

### Project - [Modern Minimalist]

Moodboard

Lighting - Use warm lighting kelvin 2700 overhead with lots of smaller lamp sources around

small space

Textures - Use soft textiles in curtains and cushions to soften the ambiance whilst maintaining the minimalist aesthetic