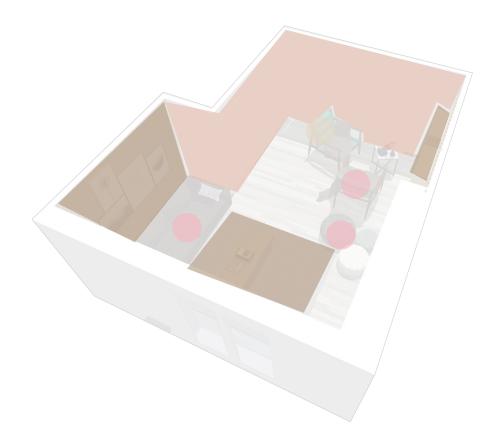

### Project Brief

### Living Space Room Revamp

- Barn style sliding door installation to kitchen
- Built out TV console for recessed TV and electric/faux fireplace
- Feature slat wood wall and dining area
- Additional sofa to define space
- Flexible, less permanent space
- Decorative shelving in corner behind sofa
- Formal dining/meeting area
- Replacement of door to extension